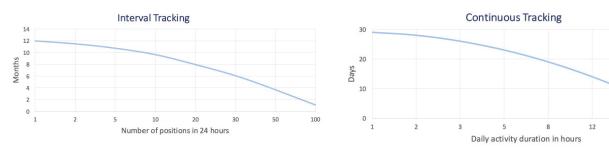

#### BATTERY LIFE FOR PRESELECTED TRACKING MODE

Expected conditions:

> GPS and GSM signals have no significant obstacles
> Temperature in range from 15°C up to 25°C
> Valid for units with battery only

18